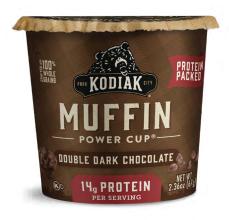

## MUFFIN CUPS

## DOUBLE DARK CHOCOLATE MUFFIN POWER CUP

INGREDIENTS: 100% whole grain wheat flour, cane sugar, palm oil, semisweet chocolate chips (sugar, unsweetened chocolate, cocoa butter, dextrose, sunflower lecithin), 100% whole grain oat flour, cocoa (processed with alkali), wheat protein isolate, whey protein concentrate, milk protein concentrate, leavening (monocalcium phosphate, baking soda), sea salt.