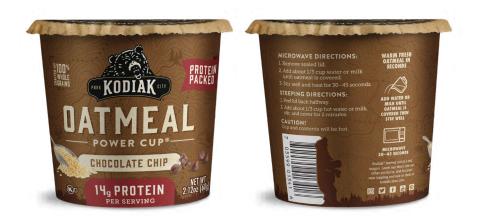

## **DATMEAL CUPS**

## CHOCOLATE CHIP DATMEAL POWER CUP

INGREDIENTS:100% whole grain rolled oats, cane sugar, semisweet chocolate chips (sugar, unsweetened chocolate, cocoa butter, dextrose, sunflower lecithin), pea protein concentrate with tapioca starch, milk protein concentrate, whey protein isolate with sunflower lecithin, cocoa, sea salt.

Contains milk. Due to processing on shared equipment, contains trace amounts of egg, soy, tree nuts, and wheat.

| Serving size                   |                                | (60g      |
|--------------------------------|--------------------------------|-----------|
| Amount Per Serving<br>Calories | 2                              | 40        |
|                                | % Dai                          | ily Value |
| Total Fat 4.5g                 |                                | 6%        |
| Saturated Fat 1.               | 5g                             | 8%        |
| Trans Fat 0g                   |                                |           |
| Cholesterol 5mg                |                                | 2%        |
| Sodium 210mg                   |                                | 9%        |
| Total Carbohydrat              | t <b>e</b> 36g                 | 13%       |
| Dietary Fiber 4g               |                                | 14%       |
| Total Sugars 12                | g                              |           |
| Includes 12g A                 | dded Sugars                    | 24%       |
| Protein 14g                    |                                |           |
| Vitamin D 0mcg 0%              | <ul> <li>Calcium 11</li> </ul> | 0mg 8°    |
| Iron 2.1mg 10% ·               | Potassium 18                   | 0mg 4     |