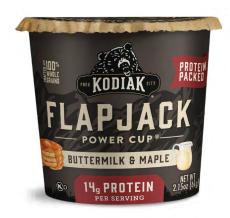

## FLAPJACK CUPS

## BUTTERMILK & MAPLE FLAPJACK POWER CUP

INGREDIENTS: 100% whole grain wheat flour, 100% whole grain oat flour, maple syrup, palm oil, brown sugar, wheat protein isolate, whey protein concentrate, milk protein concentrate, leavening (monocalcium phosphate, baking soda), natural flavor, buttermilk, sea salt.