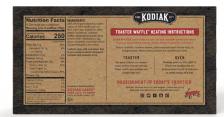

## **Nutrition Facts**

4 Servings per container Serving size 2 waffles (76g)

| Calories               | <u> 250</u>  |
|------------------------|--------------|
| %                      | Daily Value* |
| Total Fat 11g          | 15%          |
| Saturated Fat 1g       | 6%           |
| Trans Fat 0g           |              |
| Cholesterol 5mg        | 2%           |
| Sodium 360mg           | 16%          |
| Total Carbohydrate 25g | 9%           |
| Dietary Fiber 3g       | 12%          |
| Total Sugars 7g        |              |
| Includes 6g Added Su   | igars 11%    |
| Protein 12g            |              |
| Vitamin D 0mcg         | 0%           |

\*The % Daily Value (DV) tells you how much a nutrient in a serving of food contributes to a daily diet. 2,000 calories a day is used for general nutrition advice.

%

10%

Calcium 60mg4

Potassium 180mg4

Iron 1.7mg