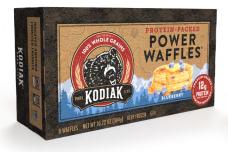

## FROZEN

## **POWER WAFFLES BLUEBERRY**

INGREDIENTS: 100% whole grain wheat flour, water, canola oil, 100% whole grain oat flour, cane sugar, blueberries, whey protein concentrate, sunflower lecithin, wheat protein isolate, whey protein isolate, wheat gluten, egg whites, buttermilk, leavening (sodium acid pyrophosphate and sodium bicarbonate), sea salt, guar gum, natural flavors.

64 WAFFLES 8 BOXES / 8 WAFFLES SHELF LIFE: 1.5 YEARS STORAGE TEMPERATURE: FROZEN