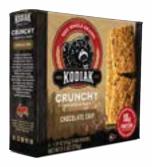

## **CRUNCHY GRANOLA BARS**

UNITS/CASE: 12

CRUNCHY GRANOLA BARS
CHOCOLATE CHIP

10g of protein Unit: 7 05599 01537 3 Case: 107 05599 01538 7

CRUNCHY GRANOLA BARS

PEANUT BUTTER

10g of protein Unit: 7 05599 01540 3 Case: 107 05599 01541 7