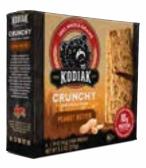

## **CRUNCHY GRANOLA BARS**

UNITS/CASE: 12

CRUNCHY GRANOLA BARS
CHOCOLATE CHIP

10g of protein Unit: 7 05599 01537 3 Case: 107 05599 01538 7

CRUNCHY GRANOLA BARS

PEANUT BUTTER

10g of protein Unit: 7 05599 01540 3 Case: 107 05599 01541 7