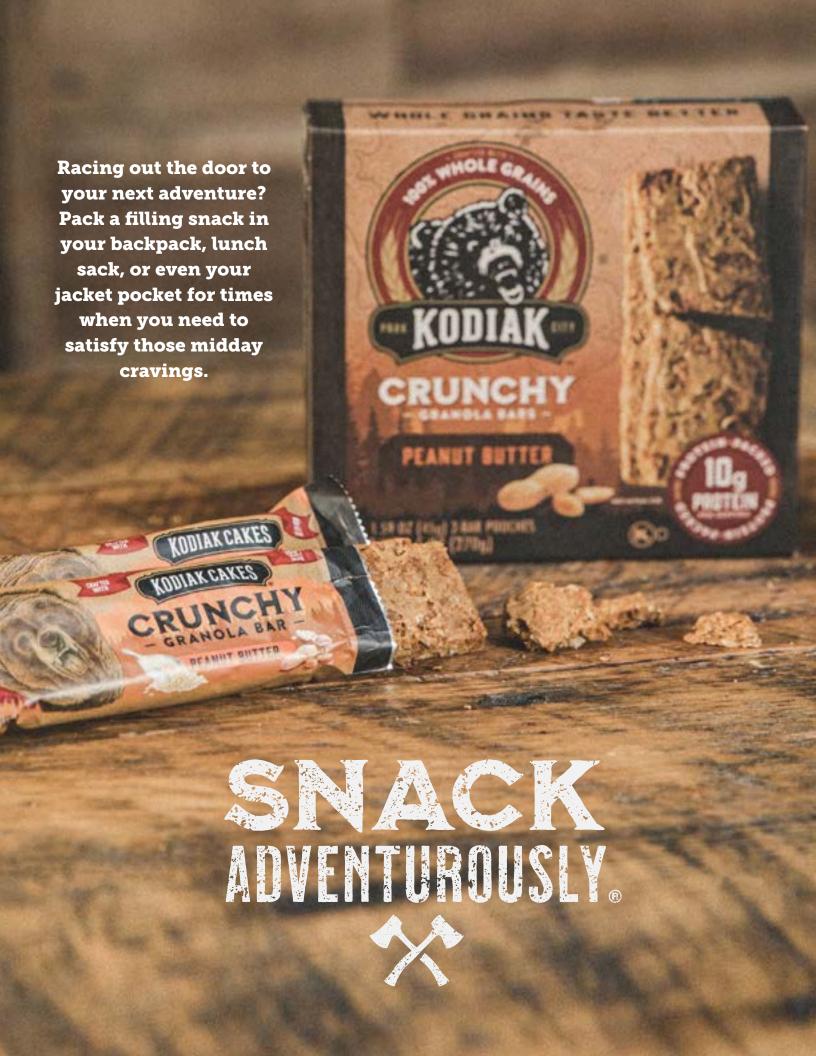

## **CRUNCHY GRANOLA BARS**

UNITS/CASE: 12

CRUNCHY GRANOLA BARS
CHOCOLATE CHIP

10g of protein Unit: 7 05599 01537 3 Case: 107 05599 01538 7

CRUNCHY GRANOLA BARS

PEANUT BUTTER

10g of protein Unit: 7 05599 01540 3 Case: 107 05599 01541 7

CHEWY GRANOLA BARS

S'MORES

7g of protein Unit: 7 05599 01641 7 Case: 107 05599 01642 1

Kodiak Granola Bars are equal parts delicious and nutritious, as each bite is packed with protein, 100% whole grains, and fan-favorite flavors.